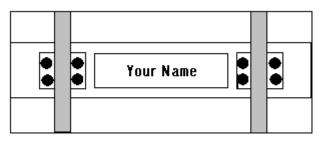

## SDMRM RAILROAD TIE

San Diego Model Railroad Museum's Railroad Walk of Fame

Each member of the Lifetime Membership level receives an engraved "Railroad Tie" on the "Railroad Walk of Fame"! The price of a Lifetime Membership including a "tie" is **\$1,250.00**. Engrave your name or a short message, or have one made in honor a loved one!