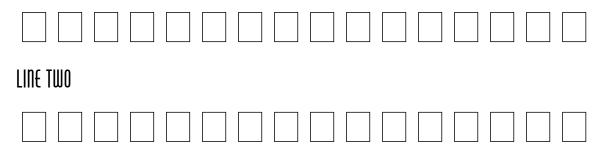

## LINE ONE

(Please print clearly – leave an empty block between each name and initial.)